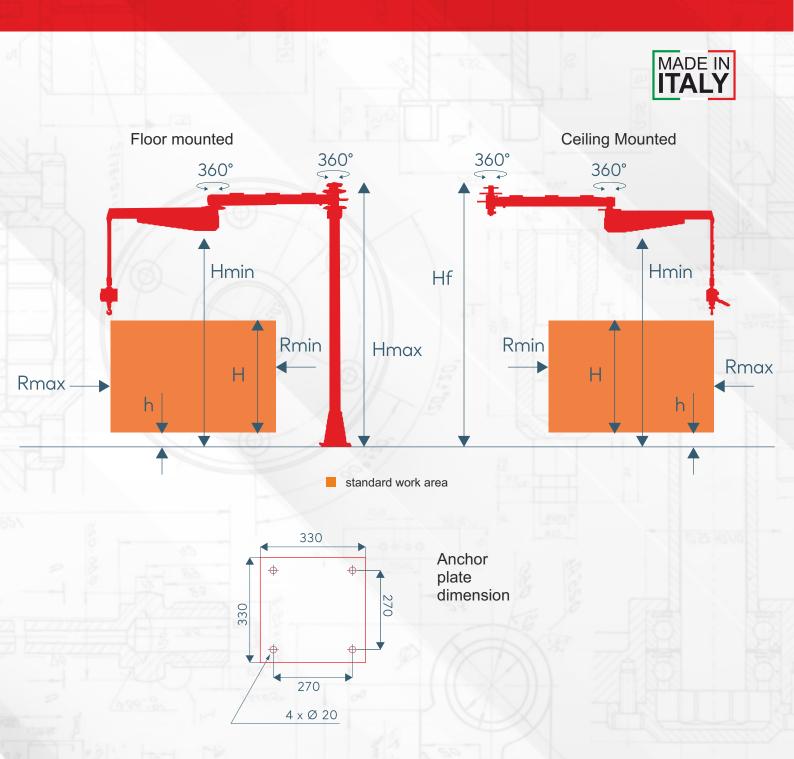

## **Tecnical Parameters**

| TECHNICAL DATA                        |      |  |      | EOS  |
|---------------------------------------|------|--|------|------|
| Max. Capacity / kg                    |      |  | 35   | 60   |
| Max. working radius / mm              | Rmax |  | 3000 | 2500 |
| Min. working radius / mm              | Rmin |  | 200  | 190  |
| Vertical Lift / mm                    | н    |  | 1600 | 1600 |
| Lowest vertical lifting capacity / mm | h    |  | 200  | 200  |
| Maximum height / mm                   | Hmax |  | 2525 | 2525 |
| Min. Height / mm                      | Hmin |  | 2100 | 2100 |
|                                       |      |  |      |      |