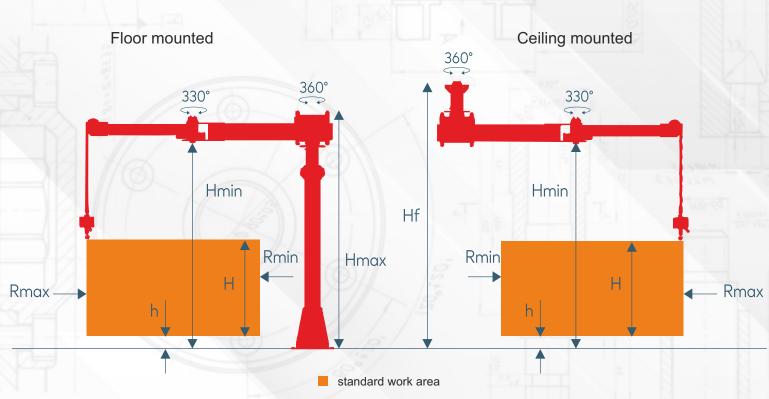

## Tecnical Parameters

Anchor plate dimension

| TECHNICAL DATA                        |      |      |      |      | REA  |
|---------------------------------------|------|------|------|------|------|
| Max. capacity / kg                    |      | 180  | 180  | 180  | 180  |
| Max. working radius / mm              | Rmax | 3000 | 3500 | 4000 | 4500 |
| Min. working radius / mm              | Rmin | 650  | 760  | 870  | 980  |
| Vertical Lift / mm                    | Н    | 2000 | 2000 | 2000 | 2000 |
| Lowest vertical lifting capacity / mm | h    | 200  | 200  | 200  | 200  |
| Maximum height / mm                   | Hmax | 3300 | 3300 | 3300 | 3300 |
| Max. ceiling height / mm              | Hf   | 3750 | 3750 | 3750 | 3750 |
| Minimum height / mm                   | Hmin | 2900 | 2900 | 2900 | 2900 |