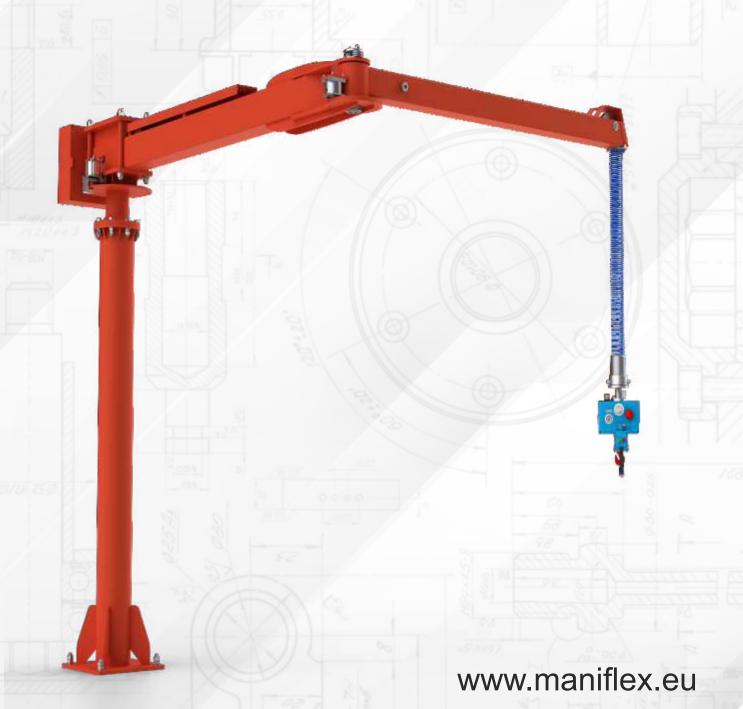

## Rope Manipulators

The Maniflex REA manipulator is equipped with a pneumatic actuator with integrated double lifting cable. Thanks to specific gripping tools, this cable manipulator allows you to move loads of up to 180 kg in any direction with maximum fluidity and without any effort.

Ideal for meeting the specific needs of different industrial sectors, from the tobacco industry to the electrical industry, the REA manipulator guarantees ergonomics, safety and maximum performance even in ATEX environments.

The manipulator has various installation options, allowing a wide flexibility to meet the specific needs of the customer. The available configurations ensure efficient integration in various operating contexts, guaranteeing versatility and optimal functionality.