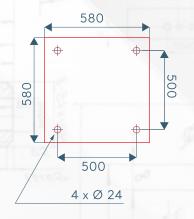

## Tecnical Parameters

Anchor plate dimension

| TECHNICAL DATA                        |      |      |      |      | REA  |
|---------------------------------------|------|------|------|------|------|
| Max. capacity / kg                    |      | 180  | 180  | 180  | 180  |
| Max. working radius / mm              | Rmax | 3000 | 3500 | 4000 | 4500 |
| Min. working radius / mm              | Rmin | 650  | 760  | 870  | 980  |
| Vertical Lift / mm                    | Н    | 2000 | 2000 | 2000 | 2000 |
| Lowest vertical lifting capacity / mm | h    | 200  | 200  | 200  | 200  |
| Maximum height / mm                   | Hmax | 3300 | 3300 | 3300 | 3300 |
| Max. ceiling height / mm              | Hf   | 3750 | 3750 | 3750 | 3750 |
| Minimum height / mm                   | Hmin | 2900 | 2900 | 2900 | 2900 |