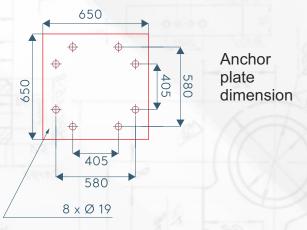

## Tecnical Parameters

| TECHNICAL DATA                        |      |           | TEIA      |
|---------------------------------------|------|-----------|-----------|
| Max. Capacity / kg                    | 1483 | 90        | 180       |
| Max. working radius / mm              | Rmax | 4000/6000 | 4000/6000 |
| Min. working radius / mm              | Rmin | 1350      | 1350      |
| Vertical Lift / mm                    | Н    | 1600      | 1600      |
| Lowest vertical lifting capacity / mm | h    | 200       | 200       |
| Maximum height / mm                   | Hmax | 3870      | 3870      |
| Min. Height / mm                      | Hmin | 2600      | 2600      |