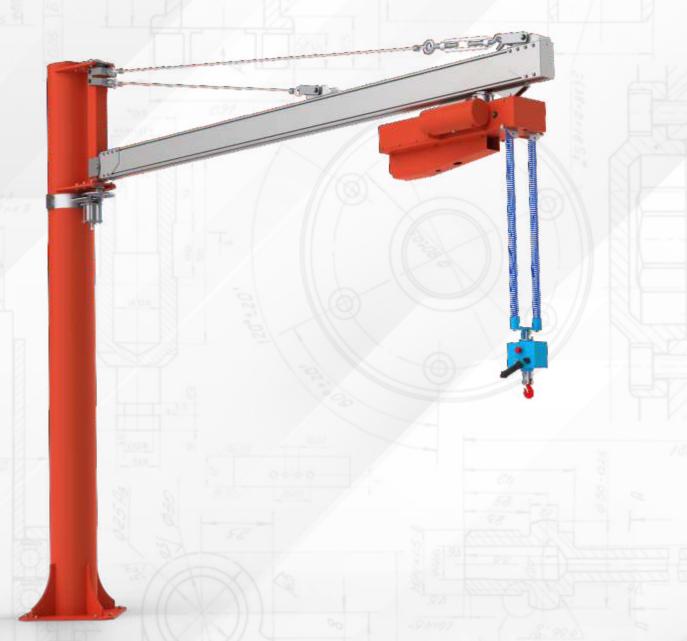

## **TEIA**

double-cable pneumatic actuator.

The Maniflex TEIA manipulator is a rope manipulator equipped with an integrated

efficiency in various industrial sectors, including chemical and textile, even in areas at risk of explosion.

Thanks to its installation flexibility, the manipulator can be easily integrated into any work environment, adapting to different layouts and variable load requirements.