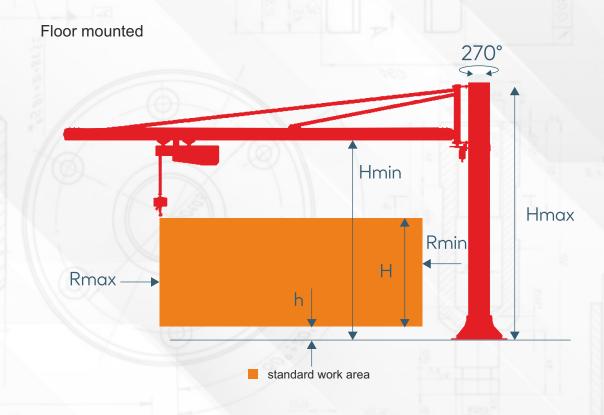

## Tecnical Parameters

| TECHNICAL DATA                        |      |           | TEIA      |
|---------------------------------------|------|-----------|-----------|
| Max. Capacity / kg                    | 1483 | 90        | 180       |
| Max. working radius / mm              | Rmax | 4000/6000 | 4000/6000 |
| Min. working radius / mm              | Rmin | 1350      | 1350      |
| Vertical Lift / mm                    | Н    | 1600      | 1600      |
| Lowest vertical lifting capacity / mm | h    | 200       | 200       |
| Maximum height / mm                   | Hmax | 3870      | 3870      |
| Min. Height / mm                      | Hmin | 2600      | 2600      |